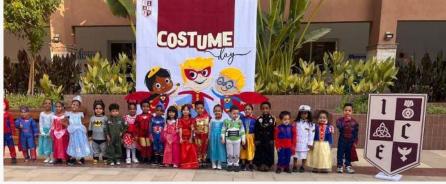

#### Costumes Day

Step into Character, Embrace the Fun, Costumes Day Has Just Begun!